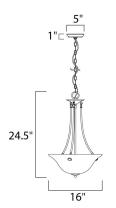

### **MEASUREMENTS**

DIMENSION : 16" L x 16" W x 24.5" H

HANGING WEIGHT : 6.17 lb